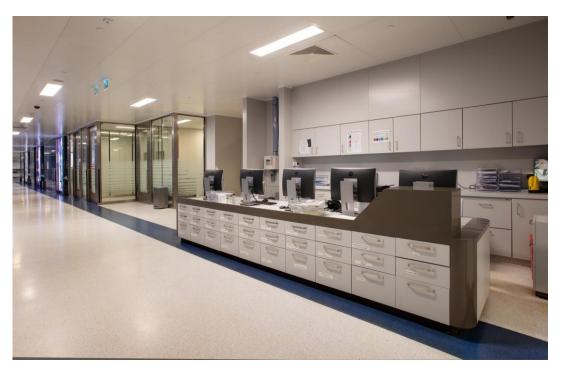

#### **Nurse Desk and Benches**

Specially designed and produced from corian and laminate materials for the sterile areas in different shapes and sizes suitable for the number of nurses and the architectural layout. Design approach improves nurses' ability to focus and collaborate with teammates.

Seamless wire routing and undersurface cable management keep workspaces free of clutter.