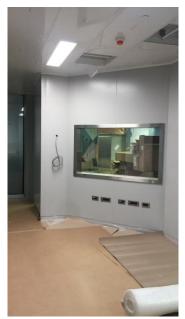

### **Sterile Area Cabinets**

Stainless steel cabinets can produced in any width, height and depth. According to requirements, cabinet doors variations are with/without observation window, or glass-covered. Adjustable shelves, baskets and catheter hangers can be applied.