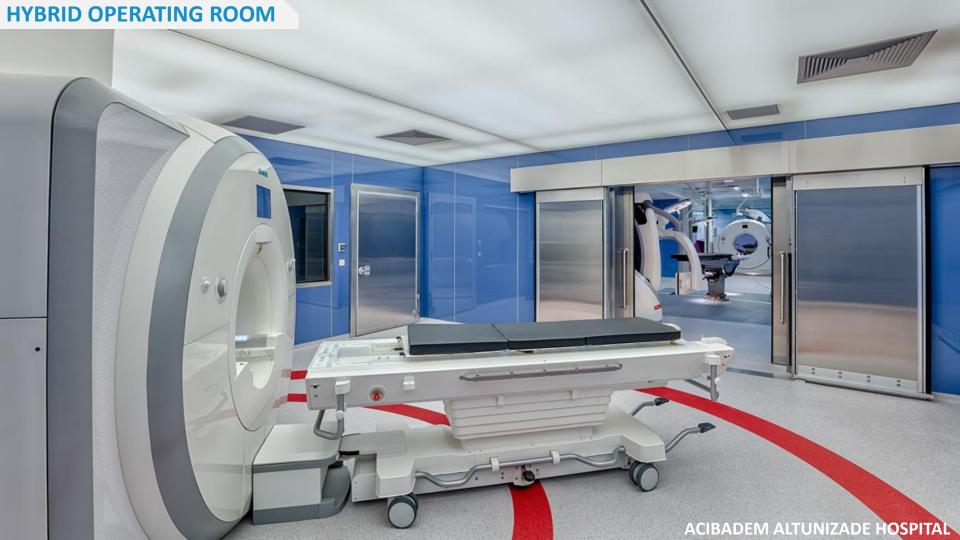

nit comes ready for installation: Clean and waste water connection pipes are sent to the field mounted on the scrub unit for easy connection to the main line.

Scrub unit package also includes a basin mixer with hot and cold water regulation, soap dispenser, hand cleaner dispenser, brush holder and z-fold towel holder.





ACIBAD M PROJECT MANAGEMENT





#### **Nurse Desk and Benches**

Specially designed and produced from corian and laminate materials for the sterile areas in different shapes and sizes suitable for the number of nurses and the architectural layout. Design approach improves nurses' ability to focus and collaborate with teammates.

Seamless wire routing and undersurface cable management keep workspaces free of clutter.



















## **HYBRID OPERATING ROOM**





























THANK YOU FOR YOUR ATTENTION