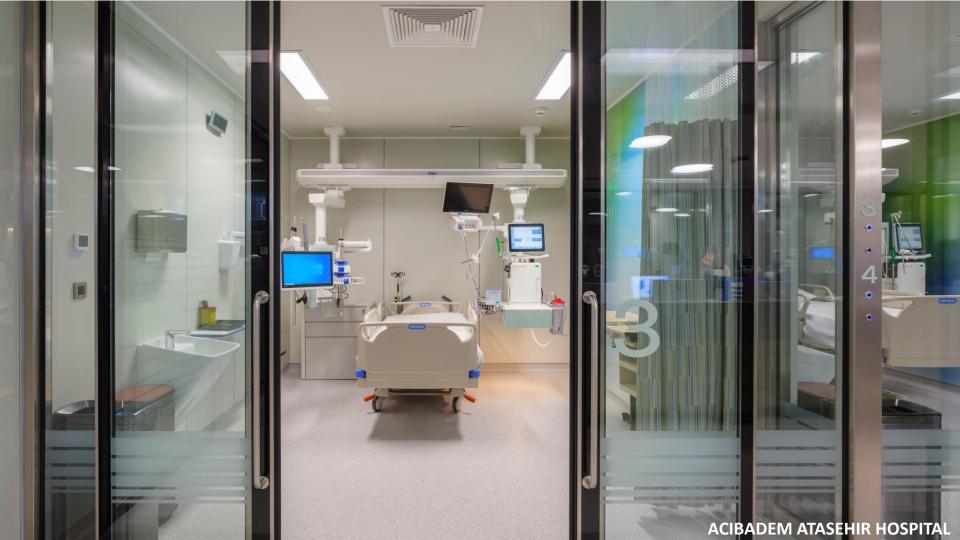

### WHAT IS MODULAR WALL SYSTEM

 Modular wall systems are a hygienic and future-ready modern healthcare space construction technology with recyclable and sustainable high quality wall covering systems designed to meet the needs of today's healthcare areas in all aspects.

Modular systems service, with its unique combination of quality, innovation and aesthetics, is able to meet the new needs of rapidly changing and developing health systems.