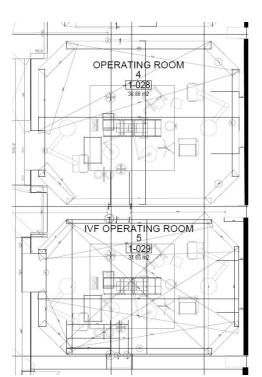

### Design

Master Plan

Wall Elevations

It is the process of detailing the data obtained from pre-design and field measurements and turning it into an application project.

Preparation of detailed 2D and 3D BIM projects for production, site installation and coordination