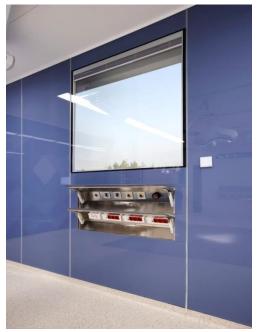

# Technological Equipment OR Control Panel

Control panel package; It includes a 21.5" LCD touch monitor with 1920x1080 image quality, a PC, an electrical panel with Java-based software and control elements.

# Technological Equipment OR Control Panel

The control panel allows to control or monitor the features listed below:

- Monitoring and controlling the temperature value on the device
- Monitoring the humidity value
- Monitoring of room pressure value
- Lighting ON-OFF, DALI control, dim control of lighting
- Monitoring of isolated power supply and UPS
- Monitoring of medical gas alarms
- Blind control of vision glasses.