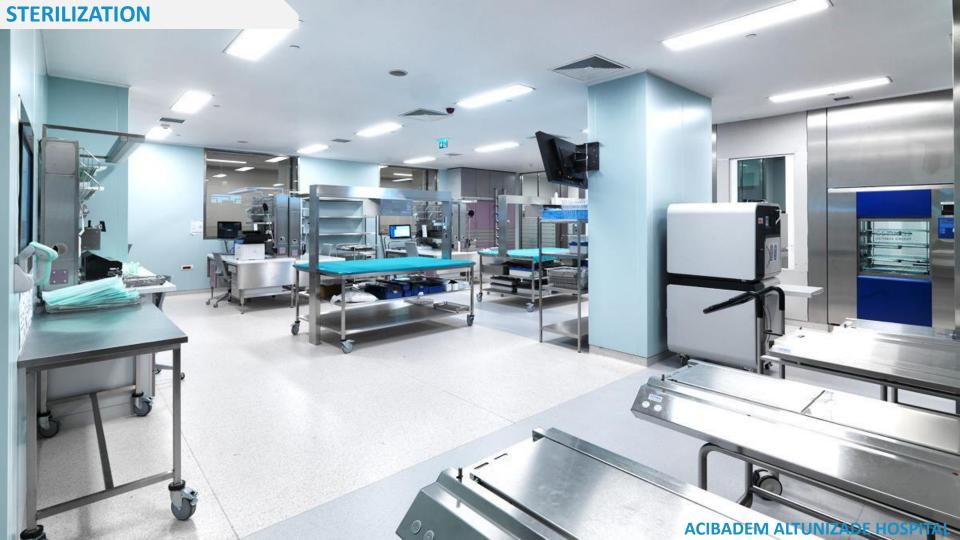

# 01

 Highly appropriate for sterile areas such as operating rooms, central sterilization and intensive care units.

 Infrastructure, walls, ceilings, floors, doors, medical devices and all other requirements that are completely independent of existing structural walls and supports are locked together to ensure maximum sealing as a single structure.