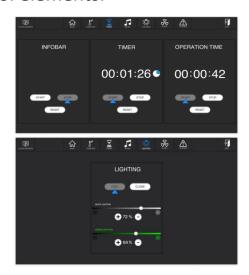

# Technological Equipment OR Control Panel

The control panel allows to control or monitor the features listed below:

- Monitoring and controlling the temperature value on the device
- Monitoring the humidity value
- Monitoring of room pressure value
- Lighting ON-OFF, DALI control, dim control of lighting
- Monitoring of isolated power supply and UPS
- Monitoring of medical gas alarms
- Blind control of vision glasses.

#### Lighting

Lighting elements are designed as dimmable, IP65 class, 6000 lumens, 4000K white light and accessible from under the luminaire for service/repair scenarios. Dimensions are 600x600 mm or 300x1200 mm.