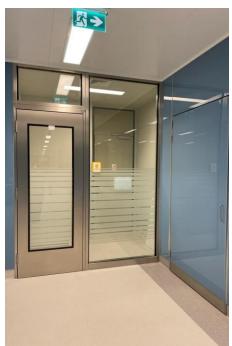

#### **Hinged Doors**

Stainless steel, glass, HPL automatic or manuel door leaves and stainless steel door frames integrated into the modular system; width and height can be defined flexibly according to the project, with inspection window if required. It can be manufactured with x-ray protection according to requirements.