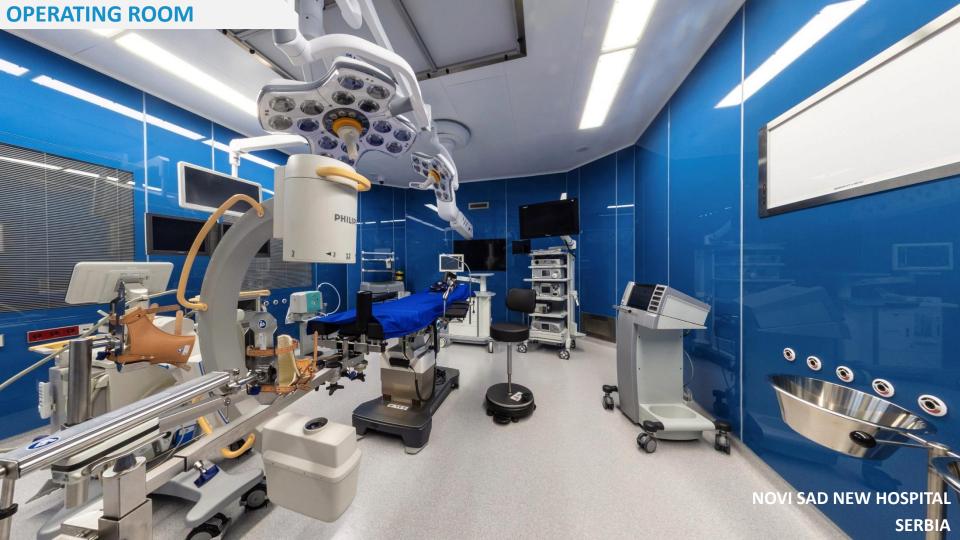

prevents water from splashing. The unit comes ready for installation: Clean and waste water connection pipes are sent to the field mounted on the scrub unit for easy connection to the main line.

Scrub unit package also includes a basin mixer with hot and cold water regulation, soap dispenser, hand cleaner dispenser, brush holder and z-fold towel holder.





ACIBAD M PROJECT MANAGEMENT





#### **Nurse Desk and Benches**

Specially designed and produced from corian and laminate materials for the sterile areas in different shapes and sizes suitable for the number of nurses and the architectural layout. Design approach improves nurses' ability to focus and collaborate with teammates.

Seamless wire routing and undersurface cable management keep workspaces free of clutter.



















## **HYBRID OPERATING ROOM**





























THANK YOU FOR YOUR ATTENTION