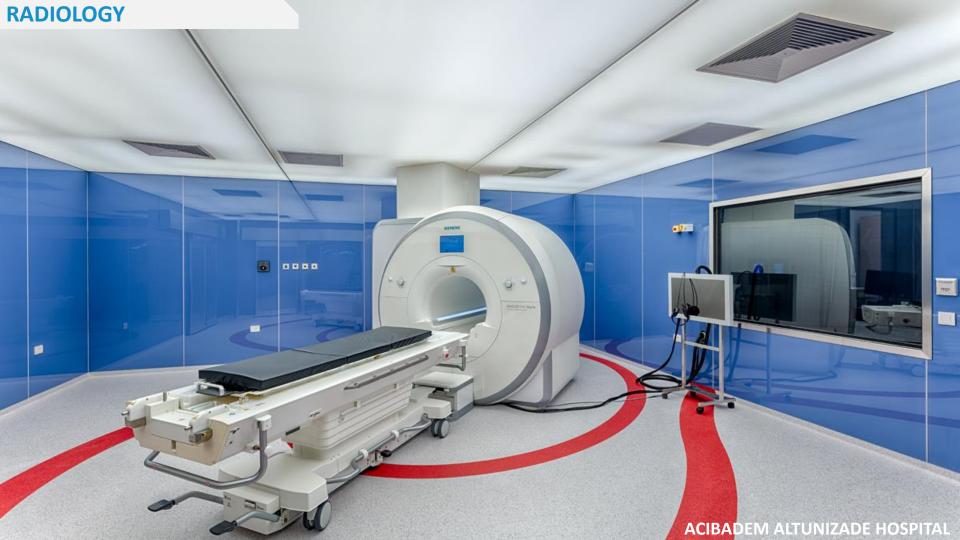

# 01

 Highly appropriate for sterile areas such as operating rooms, central sterilization and intensive care units.

 Infrastructure, walls, ceilings, floors, doors, medical devices and all other requirements that are completely independent of existing structural walls and supports are locked together to ensure maximum sealing as a single structure.