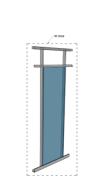

#### Vision Glass Panel

Double-sided 6 mm clear glass glass wall panel with automatic blind system