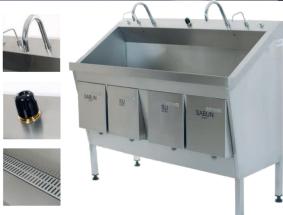

### **Hand Washing Unit**

The scrub hand washing unit, which is made of Corian or stainless steel, has a special sink design that prevents water from splashing. The unit comes ready for installation: Clean and waste water connection pipes are sent to the field mounted on the scrub unit for easy connection to the main line.

Scrub unit package also includes a basin mixer with hot and cold water regulation, soap dispenser, hand cleaner dispenser, brush holder and z-fold towel holder.

ACIBAD M PROJECT MANAGEMENT