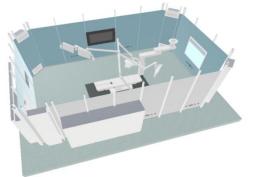

### Installation

Wall System Montage

- Wall Systems
- Open Systems
- Ceiling Systems
- Sterile Area Cabinets
- Sterile Lighting Systems

- Operating Room Control Panel, Medical Monitor, Nurse PC, X-Ray Viewer, Infobar, Digital Clock
- Laminar Flow Units, Corner Exhaust Ducts
- Hand Washing Units
- Nurse Desks and Benches

# **Ceiling Systems Ceiling**

Clip-in system modular suspended ceiling plates are made of 0.8 mm antibacterial powder coated galvanized steel. Dimensions are 600x600 mm or 600x1200 mm. A special wall-ceiling profile is used for a sterile transition and sealing at the junction points.

### **Mechanical Equipment**

**Laminar Flow Unit, Corner Exhaust Duct** 

### **Hand Washing Unit**

The scrub hand washing unit, which is made of Corian or stainless steel, has a special sink design that prevents water from splashing. The unit comes ready for installation: Clean and waste water connection pipes are sent to the field mounted on the scrub unit for easy connection to the main line.

#### **Nurse Desk and Benches**

Specially designed and produced from corian and laminate materials for the sterile areas in different shapes and sizes suitable for the number of nurses and the architectural layout. Design approach improves nurses' ability to focus and collaborate with teammates.