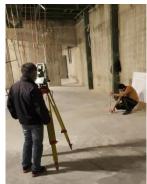

#### **On-Site Measurements**

On-site measurements are made to observe the existing static structure, mechanical electrical installation and the condition of the field both for existing and new buildings.

The preliminary project is shaped according to the measurement data from the site and sits on a durable basis.