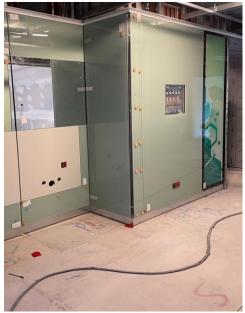

### **Wall Systems**

#### Extra-Clear Glass

Glass panel color can be selected from RAL, Pantone or NCS color catalog

#### **Printed Glass**

Pattern can be any image in vectoral format

#### Metal

Panel color can be selected from the RAL K7 color catalogue.

#### Vision Glass Panel

Double-sided 6 mm clear glass glass wall panel with automatic blind system