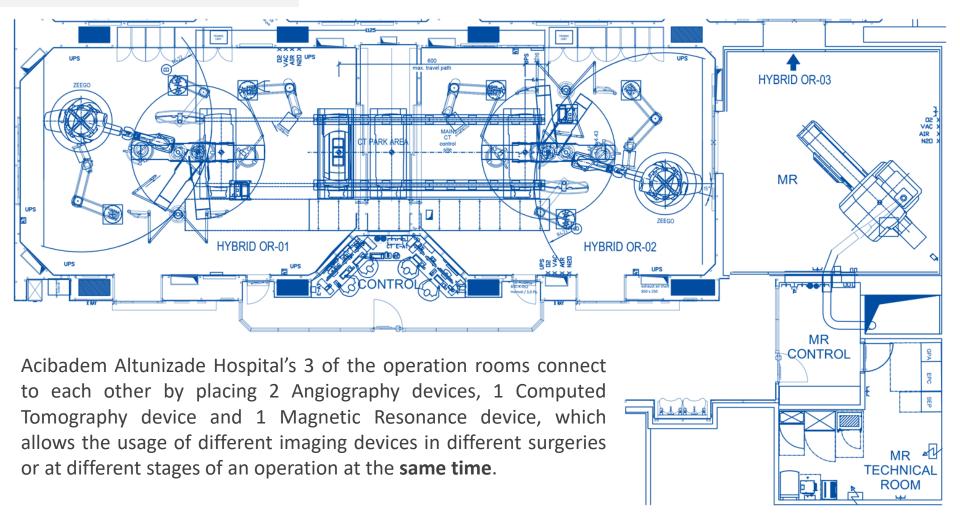

he unit comes ready for installation: Clean and waste water connection pipes are sent to the field mounted on the scrub unit for easy connection to the main line.

Scrub unit package also includes a basin mixer with hot and cold water regulation, soap dispenser, hand cleaner dispenser, brush holder and z-fold towel holder.





ACIBAD M PROJECT MANAGEMENT





#### **Nurse Desk and Benches**

Specially designed and produced from corian and laminate materials for the sterile areas in different shapes and sizes suitable for the number of nurses and the architectural layout. Design approach improves nurses' ability to focus and collaborate with teammates.

Seamless wire routing and undersurface cable management keep workspaces free of clutter.



















## **HYBRID OPERATING ROOM**





























THANK YOU FOR YOUR ATTENTION