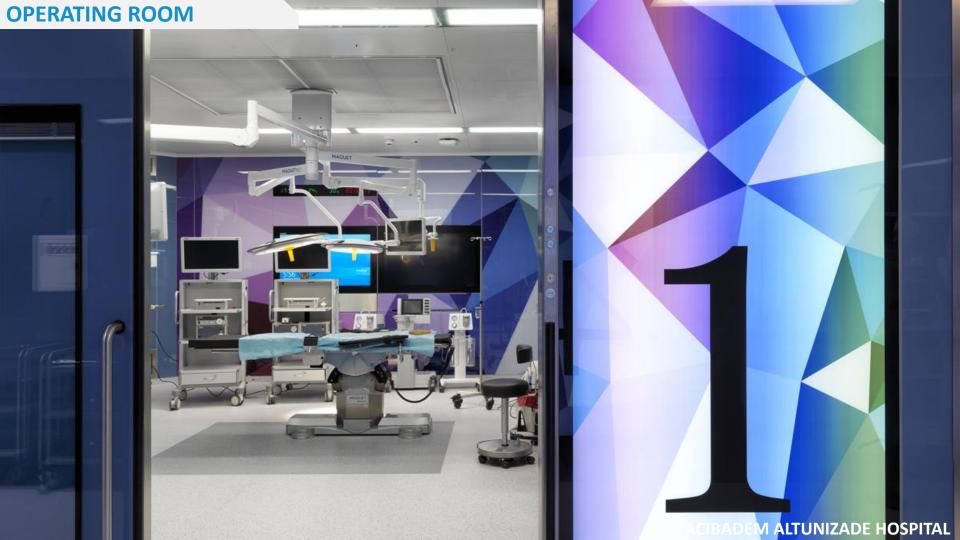

# 01

 Highly appropriate for sterile areas such as operating rooms, central sterilization and intensive care units.

 Infrastructure, walls, ceilings, floors, doors, medical devices and all other requirements that are completely independent of existing structural walls and supports are locked together to ensure maximum sealing as a single structure.