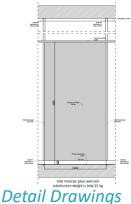

#### **Sliding doors**

Stainless steel or glass automatic sliding door leaf and door frame integrated into the modular system, width and height can be defined flexibly according to the project, 3 different door opening modes (full, half, permanent open), door release button activated by knee strike, inspection window with automatic jalousie in various sizes on stainless steel leaves. It can be manufactured with x-ray protection according to requirements.

#### **Hinged Doors**

Stainless steel, glass, HPL automatic or manuel door leaves and stainless steel door frames integrated into the modular system; width and height can be defined flexibly according to the project, with inspection window if required. It can be manufactured with x-ray protection according to requirements.