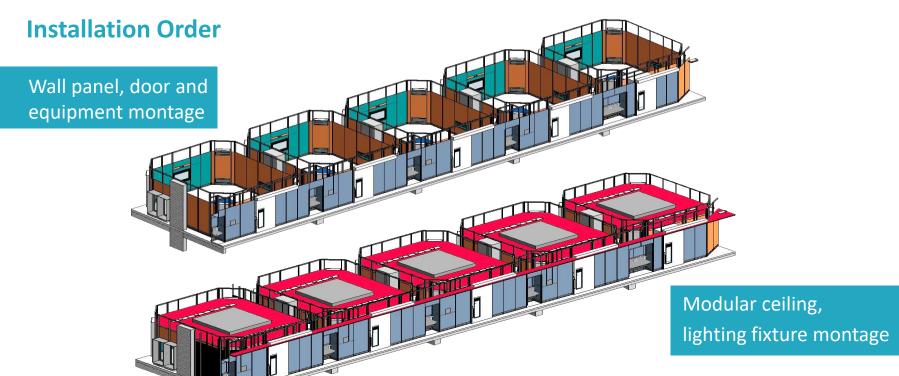

#### Substructure Montage

Self supporting substructure, which allows a flexible installation of all built in elements to ground and ceiling. Wall panels, doors, wall equipment are fixed to the substructure. Whole system becomes a single unit, maintain the statics between the floor and ceiling.

### Installation

Wall System Montage

- Wall Systems
- Open Systems
- Ceiling Systems
- Sterile Area Cabinets
- Sterile Lighting Systems

- Operating Room Control Panel, Medical Monitor, Nurse PC, X-Ray Viewer, Infobar, Digital Clock
- Laminar Flow Units, Corner Exhaust Ducts
- Hand Washing Units
- Nurse Desks and Benches

# **Ceiling Systems Ceiling**

Clip-in system modular suspended ceiling plates are made of 0.8 mm antibacterial powder coated galvanized steel. Dimensions are 600x600 mm or 600x1200 mm. A special wall-ceiling profile is used for a sterile transition and sealing at the junction points.

#### Lighting

Lighting elements are designed as dimmable, IP65 class, 6000 lumens, 4000K white light and accessible from under the luminaire for service/repair scenarios. Dimensions are 600x600 mm or 300x1200 mm.