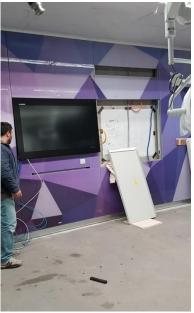

# Technological Equipment OR Control Panel

Control panel package; It includes a 21.5" LCD touch monitor with 1920x1080 image quality, a PC, an electrical panel with Java-based software and control elements.

# Technological Equipment OR Control Panel

The control panel allows to control or monitor the features listed below:

- Monitoring and controlling the temperature value on the device
- Monitoring the humidity value
- Monitoring of room pressure value
- Lighting ON-OFF, DALI control, dim control of lighting
- Monitoring of isolated power supply and UPS
- Monitoring of medical gas alarms
- Blind control of vision glasses.

### **Technological Equipment**

Medical Monitor, Nurse PC, X-Ray Viewer, Infobar, Digital Clock