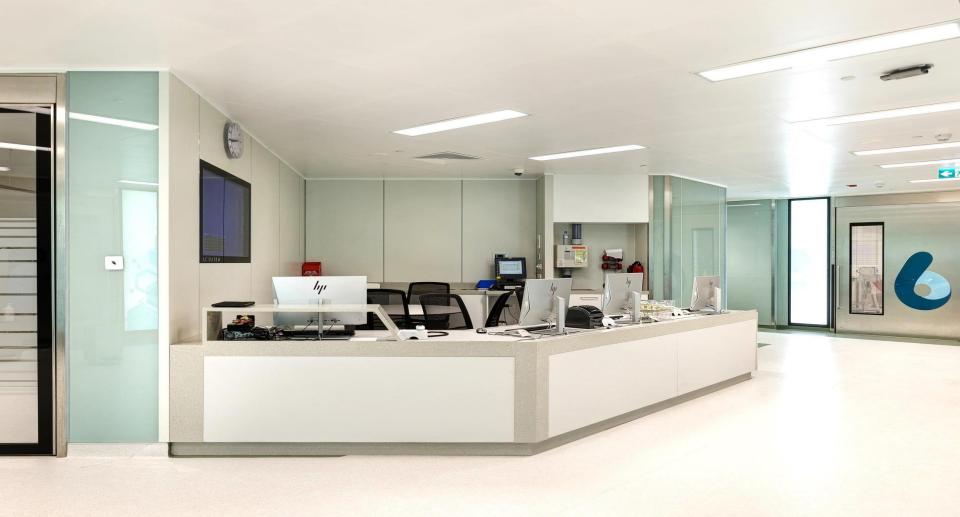

#### **Nurse Desk and Benches**

Specially designed and produced from corian and laminate materials for the sterile areas in different shapes and sizes suitable for the number of nurses and the architectural layout. Design approach improves nurses' ability to focus and collaborate with teammates.

Seamless wire routing and undersurface cable management keep workspaces free of clutter.