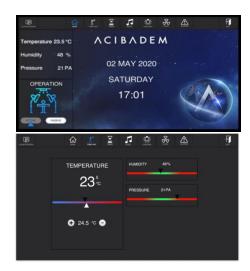

# Technological Equipment OR Control Panel

Control panel package; It includes a 21.5" LCD touch monitor with 1920x1080 image quality, a PC, an electrical panel with Java-based software and control elements.

# Technological Equipment OR Control Panel

The control panel allows to control or monitor the features listed below:

- Monitoring and controlling the temperature value on the device
- Monitoring the humidity value
- Monitoring of room pressure value
- Lighting ON-OFF, DALI control, dim control of lighting
- Monitoring of isolated power supply and UPS
- Monitoring of medical gas alarms
- Blind control of vision glasses.