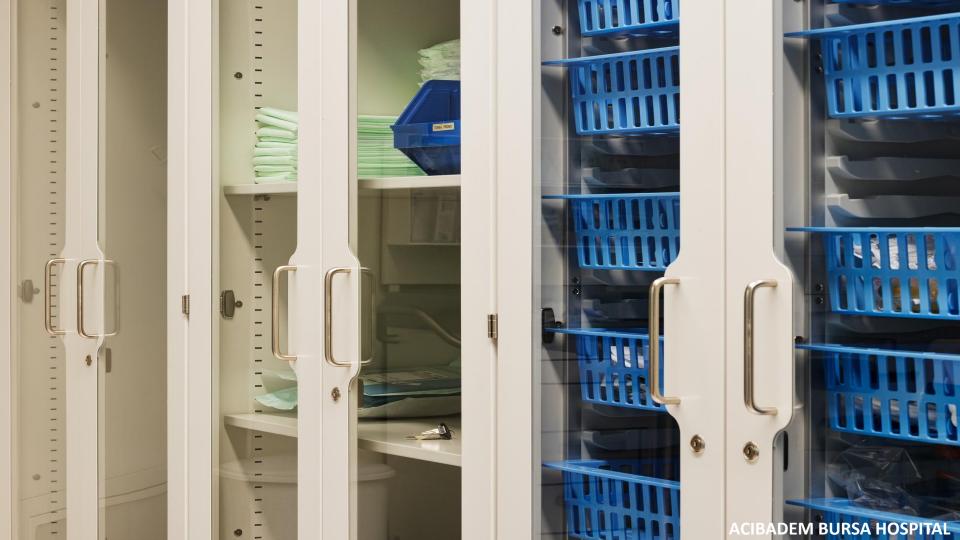

### **Sterile Area Cabinets**

Stainless steel cabinets can produced in any width, height and depth. According to requirements, cabinet doors variations are with/without observation window, or glass-covered. Adjustable shelves, baskets and catheter hangers can be applied.