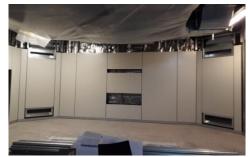

#### Installation

#### Substructure Montage

Self supporting substructure, which allows a flexible installation of all built in elements to ground and ceiling. Wall panels, doors, wall equipment are fixed to the substructure. Whole system becomes a single unit, maintain the statics between the floor and ceiling.