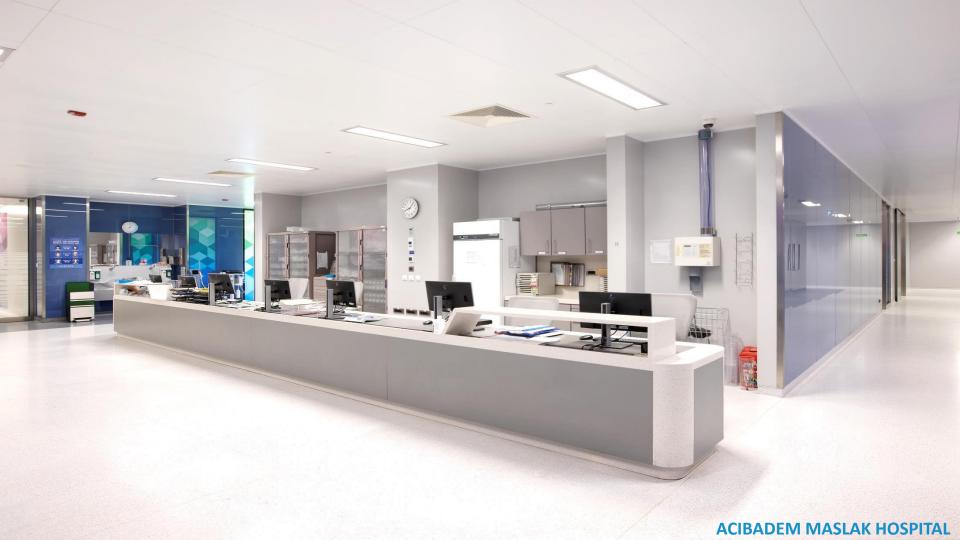

#### **Nurse Desk and Benches**

Specially designed and produced from corian and laminate materials for the sterile areas in different shapes and sizes suitable for the number of nurses and the architectural layout. Design approach improves nurses' ability to focus and collaborate with teammates.

Seamless wire routing and undersurface cable management keep workspaces free of clutter.