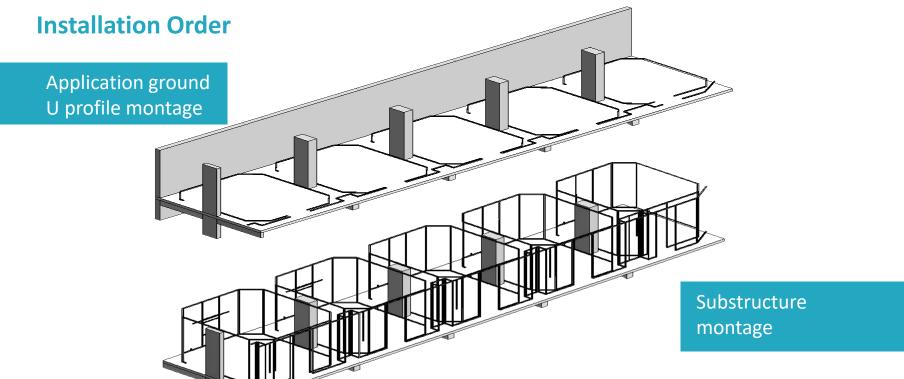

#### Installation

#### Substructure Montage

Self supporting substructure, which allows a flexible installation of all built in elements to ground and ceiling. Wall panels, doors, wall equipment are fixed to the substructure. Whole system becomes a single unit, maintain the statics between the floor and ceiling.

### Installation

Wall System Montage

- Wall Systems
- Open Systems
- Ceiling Systems
- Sterile Area Cabinets
- Sterile Lighting Systems

- Operating Room Control Panel, Medical Monitor, Nurse PC, X-Ray Viewer, Infobar, Digital Clock
- Laminar Flow Units, Corner Exhaust Ducts
- Hand Washing Units
- Nurse Desks and Benches