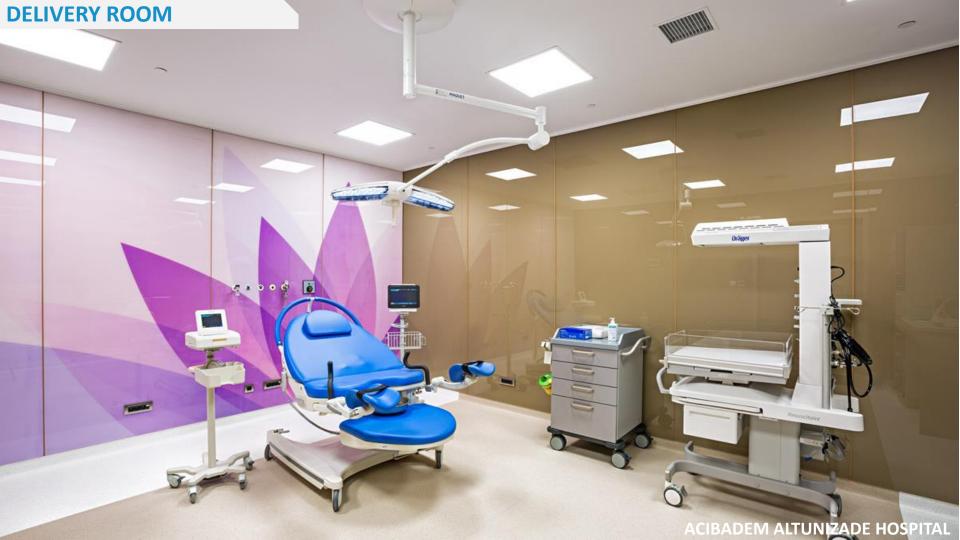

# 01

 Highly appropriate for sterile areas such as operating rooms, central sterilization and intensive care units.

 Infrastructure, walls, ceilings, floors, doors, medical devices and all other requirements that are completely independent of existing structural walls and supports are locked together to ensure maximum sealing as a single structure.