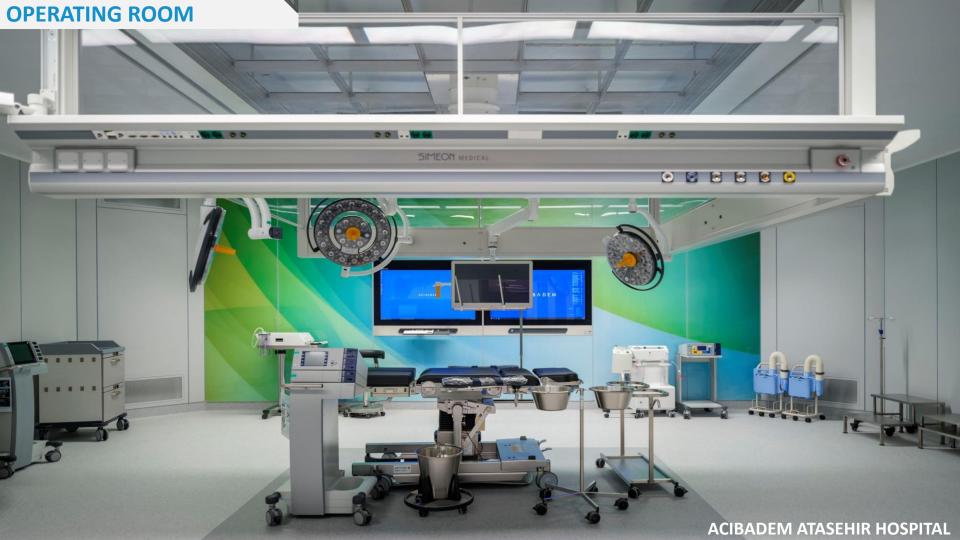

# 01

 Highly appropriate for sterile areas such as operating rooms, central sterilization and intensive care units.

 Infrastructure, walls, ceilings, floors, doors, medical devices and all other requirements that are completely independent of existing structural walls and supports are locked together to ensure maximum sealing as a single structure.