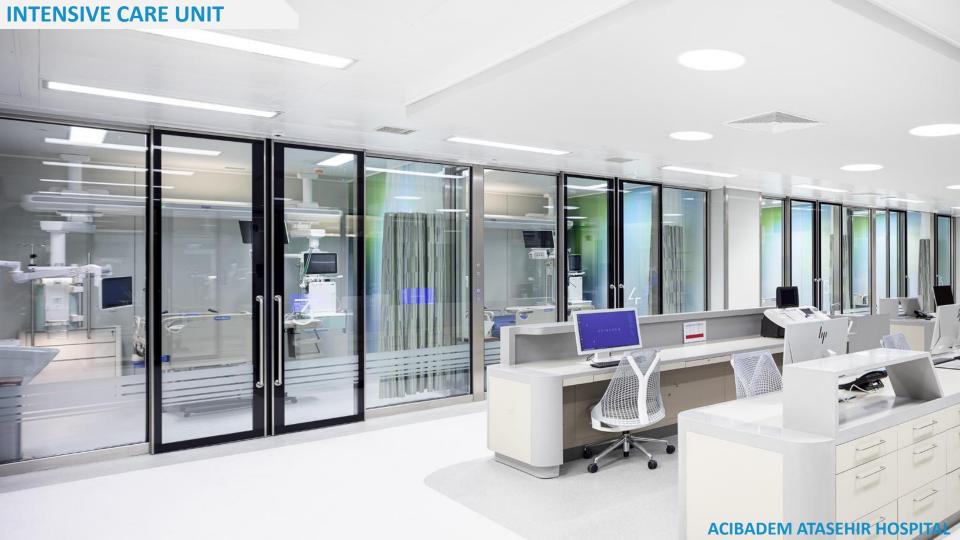

# 01

 Highly appropriate for sterile areas such as operating rooms, central sterilization and intensive care units.

 Infrastructure, walls, ceilings, floors, doors, medical devices and all other requirements that are completely independent of existing structural walls and supports are locked together to ensure maximum sealing as a single structure.