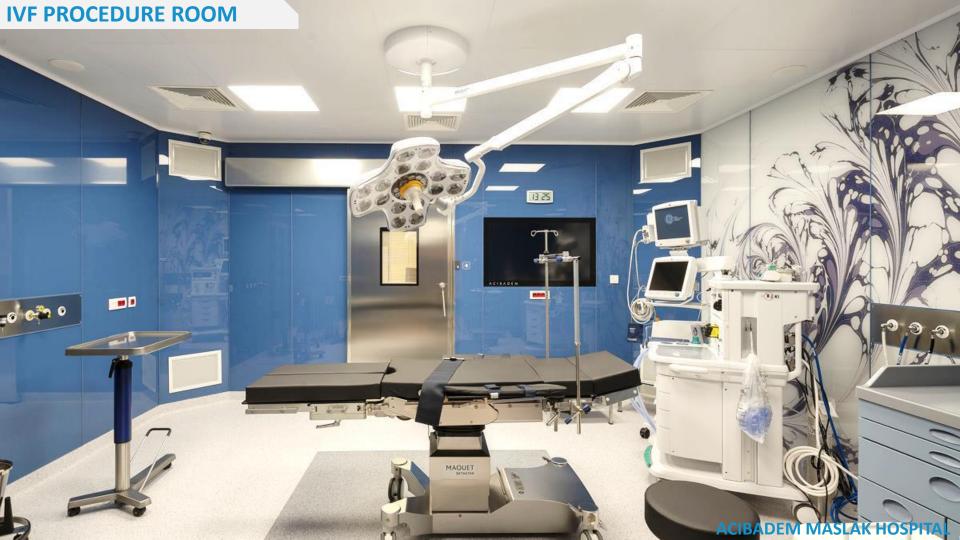

# 01

 Highly appropriate for sterile areas such as operating rooms, central sterilization and intensive care units.

 Infrastructure, walls, ceilings, floors, doors, medical devices and all other requirements that are completely independent of existing structural walls and supports are locked together to ensure maximum sealing as a single structure.