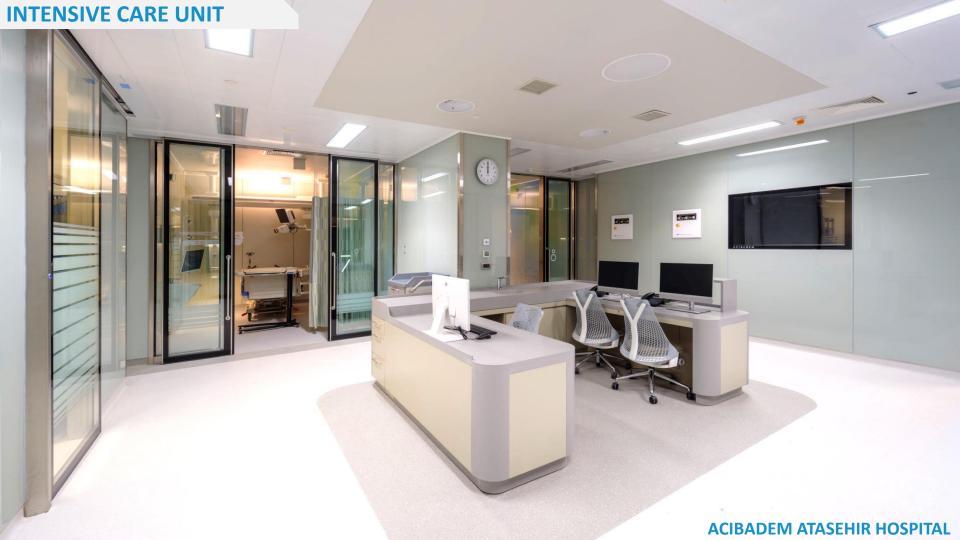

#### **Nurse Desk and Benches**

Specially designed and produced from corian and laminate materials for the sterile areas in different shapes and sizes suitable for the number of nurses and the architectural layout. Design approach improves nurses' ability to focus and collaborate with teammates.

Seamless wire routing and undersurface cable management keep workspaces free of clutter.