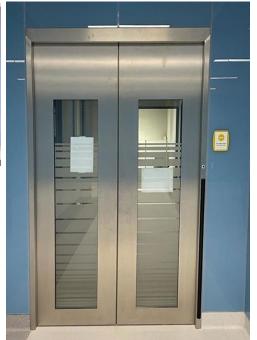

#### **Sliding doors**

Stainless steel or glass automatic sliding door leaf and door frame integrated into the modular system, width and height can be defined flexibly according to the project, 3 different door opening modes (full, half, permanent open), door release button activated by knee strike, inspection window with automatic jalousie in various sizes on stainless steel leaves. It can be manufactured with x-ray protection according to requirements.