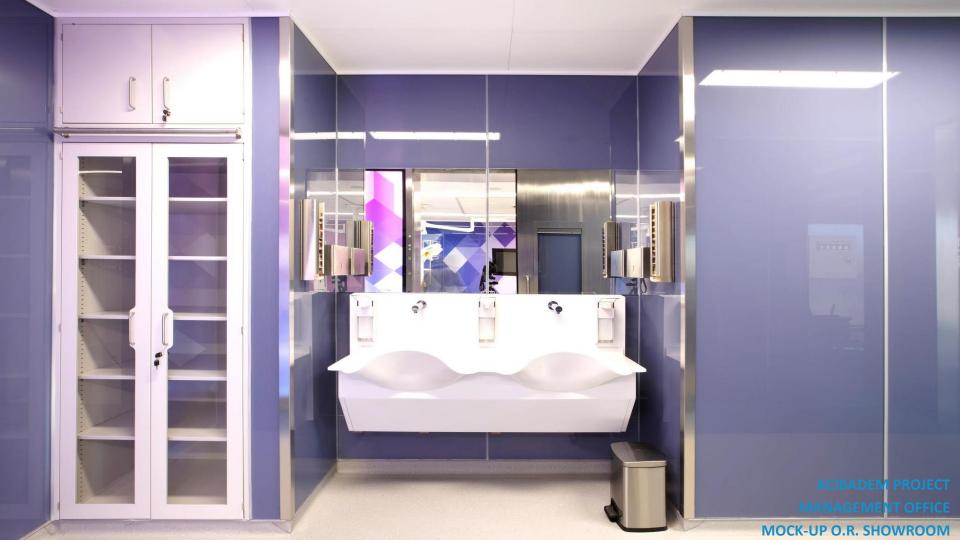

### **Hand Washing Unit**

The scrub hand washing unit, which is made of Corian or stainless steel, has a special sink design that prevents water from splashing. The unit comes ready for installation: Clean and waste water connection pipes are sent to the field mounted on the scrub unit for easy connection to the main line.

Scrub unit package also includes a basin mixer with hot and cold water regulation, soap dispenser, hand cleaner dispenser, brush holder and z-fold towel holder.

ACIBAD M PROJECT MANAGEMENT