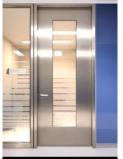

#### **Hinged Doors**

Stainless steel, glass, HPL automatic or manuel door leaves and stainless steel door frames integrated into the modular system; width and height can be defined flexibly according to the project, with inspection window if required. It can be manufactured with x-ray protection according to requirements.