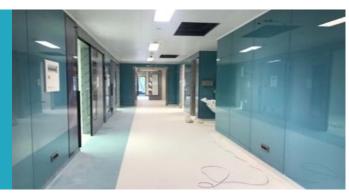

### WHAT IS MODULAR WALL SYSTEM

 Modular wall systems are a hygienic and future-ready modern healthcare space construction technology with recyclable and sustainable high quality wall covering systems designed to meet the needs of today's healthcare areas in all aspects.

Modular systems service, with its unique combination of quality, innovation and aesthetics, is able to meet the new needs of rapidly changing and developing health systems.