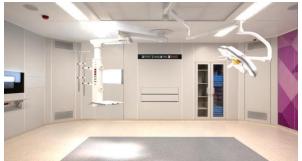

### Installation

Wall System Montage

- Wall Systems
- Open Systems
- Ceiling Systems
- Sterile Area Cabinets
- Sterile Lighting Systems

- Operating Room Control Panel, Medical Monitor, Nurse PC, X-Ray Viewer, Infobar, Digital Clock
- Laminar Flow Units, Corner Exhaust Ducts
- Hand Washing Units
- Nurse Desks and Benches

# **Ceiling Systems Ceiling**

Clip-in system modular suspended ceiling plates are made of 0.8 mm antibacterial powder coated galvanized steel. Dimensions are 600x600 mm or 600x1200 mm. A special wall-ceiling profile is used for a sterile transition and sealing at the junction points.

#### Lighting

Lighting elements are designed as dimmable, IP65 class, 6000 lumens, 4000K white light and accessible from under the luminaire for service/repair scenarios. Dimensions are 600x600 mm or 300x1200 mm.

### **Sterile Area Cabinets**

Stainless steel cabinets can produced in any width, height and depth. According to requirements, cabinet doors variations are with/without observation window, or glass-covered. Adjustable shelves, baskets and catheter hangers can be applied.

# Technological Equipment OR Control Panel

Control panel package; It includes a 21.5" LCD touch monitor with 1920x1080 image quality, a PC, an electrical panel with Java-based software and control elements.

# Technological Equipment OR Control Panel

The control panel allows to control or monitor the features listed below:

- Monitoring and controlling the temperature value on the device
- Monitoring the humidity value
- Monitoring of room pressure value
- Lighting ON-OFF, DALI control, dim control of lighting
- Monitoring of isolated power supply and UPS
- Monitoring of medical gas alarms
- Blind control of vision glasses.

### **Technological Equipment**

Medical Monitor, Nurse PC, X-Ray Viewer, Infobar, Digital Clock

### **Mechanical Equipment**

**Laminar Flow Unit, Corner Exhaust Duct** 

## **HYBRID OPERATING ROOM**

THANK YOU FOR YOUR ATTENTION