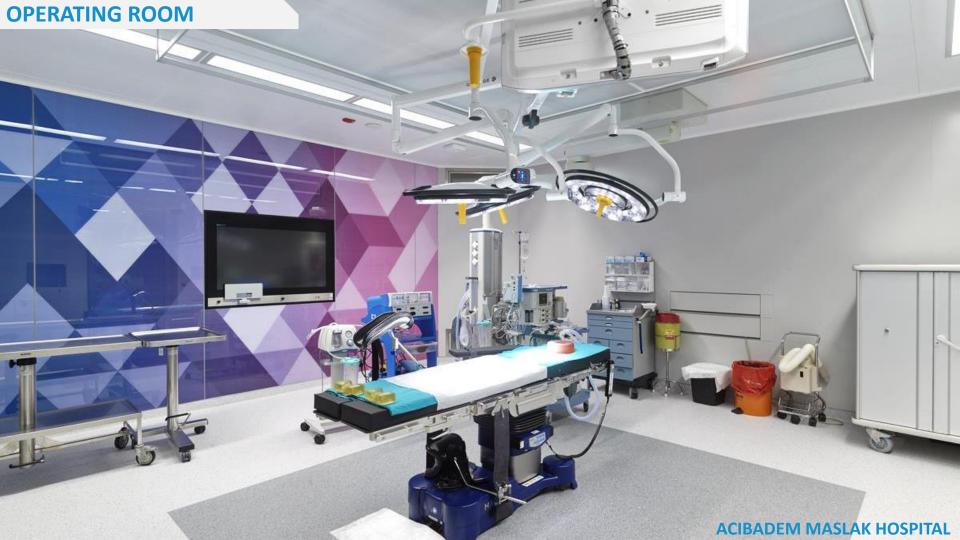

# 01

 Highly appropriate for sterile areas such as operating rooms, central sterilization and intensive care units.

 Infrastructure, walls, ceilings, floors, doors, medical devices and all other requirements that are completely independent of existing structural walls and supports are locked together to ensure maximum sealing as a single structure.