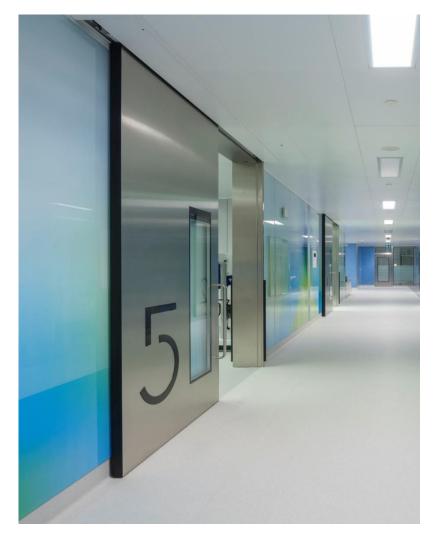

#### **Sliding doors**

Stainless steel or glass automatic sliding door leaf and door frame integrated into the modular system, width and height can be defined flexibly according to the project, 3 different door opening modes (full, half, permanent open), door release button activated by knee strike, inspection window with automatic jalousie in various sizes on stainless steel leaves. It can be manufactured with x-ray protection according to requirements.

#### **Hinged Doors**

Stainless steel, glass, HPL automatic or manuel door leaves and stainless steel door frames integrated into the modular system; width and height can be defined flexibly according to the project, with inspection window if required. It can be manufactured with x-ray protection according to requirements.