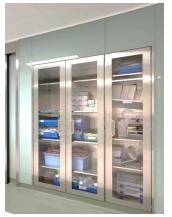

### **Sterile Area Cabinets**

Stainless steel cabinets can produced in any width, height and depth. According to requirements, cabinet doors variations are with/without observation window, or glass-covered. Adjustable shelves, baskets and catheter hangers can be applied.