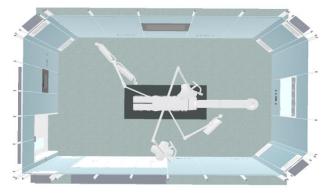

### Installation

Wall System Montage

- Wall Systems
- Open Systems
- Ceiling Systems
- Sterile Area Cabinets
- Sterile Lighting Systems

- Operating Room Control Panel, Medical Monitor, Nurse PC, X-Ray Viewer, Infobar, Digital Clock
- Laminar Flow Units, Corner Exhaust Ducts
- Hand Washing Units
- Nurse Desks and Benches

# **Ceiling Systems Ceiling**

Clip-in system modular suspended ceiling plates are made of 0.8 mm antibacterial powder coated galvanized steel. Dimensions are 600x600 mm or 600x1200 mm. A special wall-ceiling profile is used for a sterile transition and sealing at the junction points.

### **Mechanical Equipment**

**Laminar Flow Unit, Corner Exhaust Duct** 

### **Hand Washing Unit**

The scrub hand washing unit, which is made of Corian or stainless steel, has a special sink design that prevents water from splashing. The unit comes ready for installation: Clean and waste water connection pipes are sent to the field mounted on the scrub unit for easy connection to the main line.

#### **Nurse Desk and Benches**

Specially designed and produced from corian and laminate materials for the sterile areas in different shapes and sizes suitable for the number of nurses and the architectural layout. Design approach improves nurses' ability to focus and collaborate with teammates.