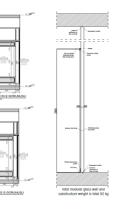

#### Extra-Clear Glass

Glass panel color can be selected from RAL, Pantone or NCS color catalog

#### Vision Glass Panel

Double-sided 6 mm clear glass glass wall panel with automatic blind system