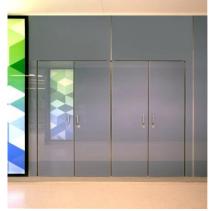

### **Wall Systems**

#### **Sliding doors**

Stainless steel or glass automatic sliding door leaf and door frame integrated into the modular system, width and height can be defined flexibly according to the project, 3 different door opening modes (full, half, permanent open), door release button activated by knee strike, inspection window with automatic jalousie in various sizes on stainless steel leaves. It can be manufactured with x-ray protection according to requirements.

#### **Hinged Doors**

Stainless steel, glass, HPL automatic or manuel door leaves and stainless steel door frames integrated into the modular system; width and height can be defined flexibly according to the project, with inspection window if required. It can be manufactured with x-ray protection according to requirements.