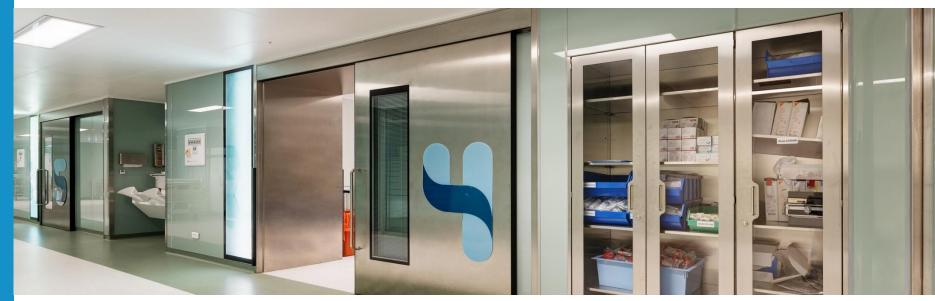

#### **Sliding doors**

Stainless steel or glass automatic sliding door leaf and door frame integrated into the modular system, width and height can be defined flexibly according to the project, 3 different door opening modes (full, half, permanent open), door release button activated by knee strike, inspection window with automatic jalousie in various sizes on stainless steel leaves. It can be manufactured with x-ray protection according to requirements.

#### **Hinged Doors**

Stainless steel, glass, HPL automatic or manuel door leaves and stainless steel door frames integrated into the modular system; width and height can be defined flexibly according to the project, with inspection window if required. It can be manufactured with x-ray protection according to requirements.

### **Sterile Area Cabinets**

Stainless steel cabinets can produced in any width, height and depth. According to requirements, cabinet doors variations are with/without observation window, or glass-covered. Adjustable shelves, baskets and catheter hangers can be applied.