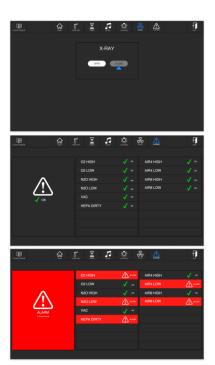

# Technological Equipment OR Control Panel

The control panel allows to control or monitor the features listed below:

- Monitoring and controlling the temperature value on the device
- Monitoring the humidity value
- Monitoring of room pressure value
- Lighting ON-OFF, DALI control, dim control of lighting
- Monitoring of isolated power supply and UPS
- Monitoring of medical gas alarms
- Blind control of vision glasses.