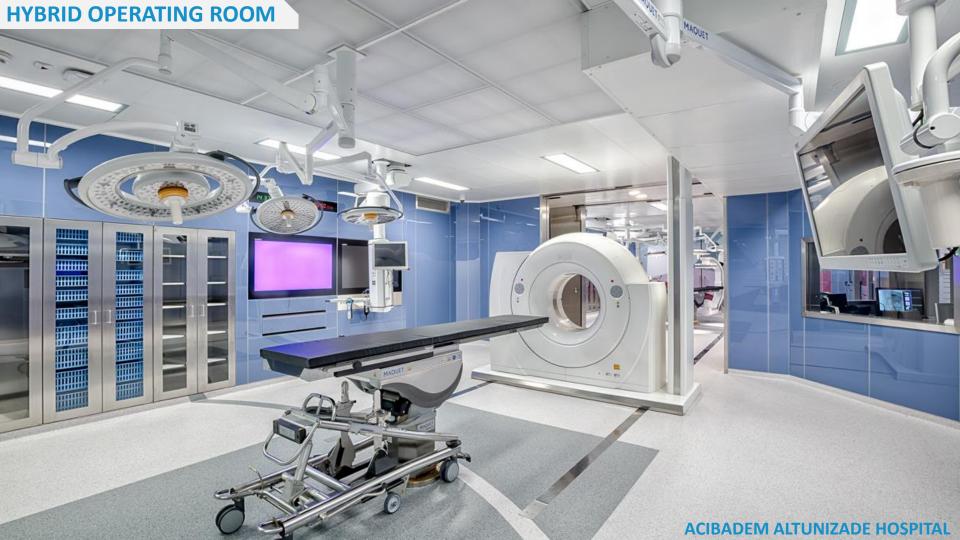

unit comes ready for installation: Clean and waste water connection pipes are sent to the field mounted on the scrub unit for easy connection to the main line.

Scrub unit package also includes a basin mixer with hot and cold water regulation, soap dispenser, hand cleaner dispenser, brush holder and z-fold towel holder.





ACIBAD M PROJECT MANAGEMENT





#### **Nurse Desk and Benches**

Specially designed and produced from corian and laminate materials for the sterile areas in different shapes and sizes suitable for the number of nurses and the architectural layout. Design approach improves nurses' ability to focus and collaborate with teammates.

Seamless wire routing and undersurface cable management keep workspaces free of clutter.



















## **HYBRID OPERATING ROOM**





























THANK YOU FOR YOUR ATTENTION