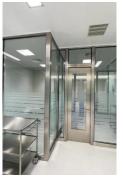

#### Vision Glass Panel

Double-sided 6 mm clear glass glass wall panel with automatic blind system

### **Wall Systems**