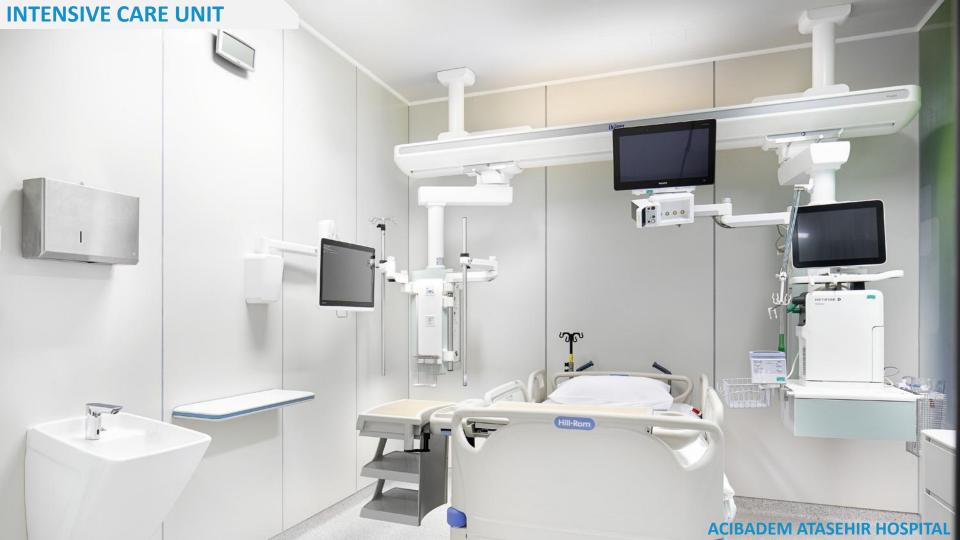

# 01

 Highly appropriate for sterile areas such as operating rooms, central sterilization and intensive care units.

 Infrastructure, walls, ceilings, floors, doors, medical devices and all other requirements that are completely independent of existing structural walls and supports are locked together to ensure maximum sealing as a single structure.