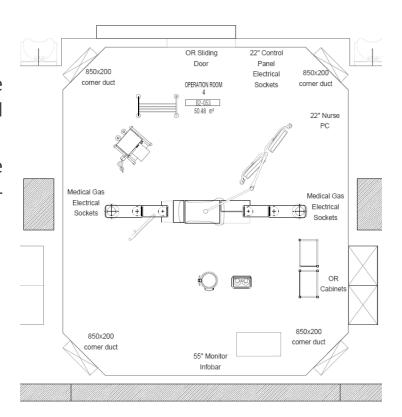

### **Pre-Design**

The pre-design process is shaped in response to the client's demands and determines the overall framework of the project.

In this process, the material key plan is created, the door types and the type and location of the wall-mounted elements are determined.

### Design

Master Plan

Wall Elevations

It is the process of detailing the data obtained from pre-design and field measurements and turning it into an application project.

Preparation of detailed 2D and 3D BIM projects for production, site installation and coordination

### Installation

Wall System Montage

- Wall Systems
- Open Systems
- Ceiling Systems
- Sterile Area Cabinets
- Sterile Lighting Systems

- Operating Room Control Panel, Medical Monitor, Nurse PC, X-Ray Viewer, Infobar, Digital Clock
- Laminar Flow Units, Corner Exhaust Ducts
- Hand Washing Units
- Nurse Desks and Benches