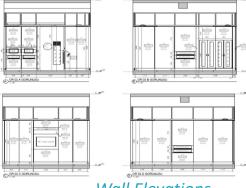

### Design

Master Plan

Wall Elevations

It is the process of detailing the data obtained from pre-design and field measurements and turning it into an application project.

Preparation of detailed 2D and 3D BIM projects for production, site installation and coordination