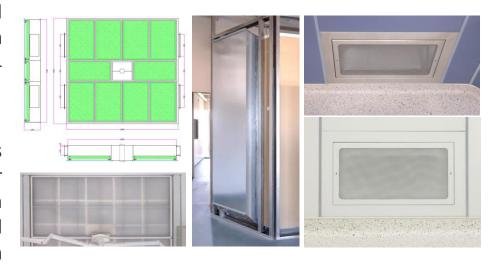

#### **Sliding doors**

Stainless steel or glass automatic sliding door leaf and door frame integrated into the modular system, width and height can be defined flexibly according to the project, 3 different door opening modes (full, half, permanent open), door release button activated by knee strike, inspection window with automatic jalousie in various sizes on stainless steel leaves. It can be manufactured with x-ray protection according to requirements.

#### **Hinged Doors**

Stainless steel, glass, HPL automatic or manuel door leaves and stainless steel door frames integrated into the modular system; width and height can be defined flexibly according to the project, with inspection window if required. It can be manufactured with x-ray protection according to requirements.

# **Ceiling Systems Ceiling**

Clip-in system modular suspended ceiling plates are made of 0.8 mm antibacterial powder coated galvanized steel. Dimensions are 600x600 mm or 600x1200 mm. A special wall-ceiling profile is used for a sterile transition and sealing at the junction points.