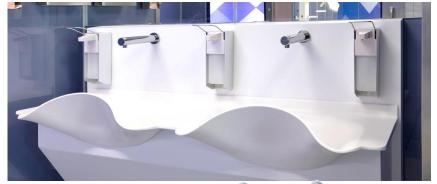

### **Hand Washing Unit**

The scrub hand washing unit, which is made of Corian or stainless steel, has a special sink design that prevents water from splashing. The unit comes ready for installation: Clean and waste water connection pipes are sent to the field mounted on the scrub unit for easy connection to the main line.

Scrub unit package also includes a basin mixer with hot and cold water regulation, soap dispenser, hand cleaner dispenser, brush holder and z-fold towel holder.

ACIBAD M PROJECT MANAGEMENT