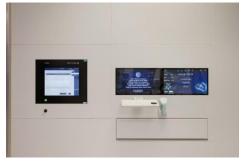

# Technological Equipment OR Control Panel

Control panel package; It includes a 21.5" LCD touch monitor with 1920x1080 image quality, a PC, an electrical panel with Java-based software and control elements.

# Technological Equipment OR Control Panel

The control panel allows to control or monitor the features listed below:

- Monitoring and controlling the temperature value on the device
- Monitoring the humidity value
- Monitoring of room pressure value
- Lighting ON-OFF, DALI control, dim control of lighting
- Monitoring of isolated power supply and UPS
- Monitoring of medical gas alarms
- Blind control of vision glasses.

### **Technological Equipment**

Medical Monitor, Nurse PC, X-Ray Viewer, Infobar, Digital Clock