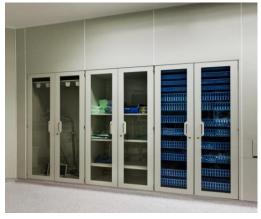

### **Sterile Area Cabinets**

Stainless steel cabinets can produced in any width, height and depth. According to requirements, cabinet doors variations are with/without observation window, or glass-covered. Adjustable shelves, baskets and catheter hangers can be applied.