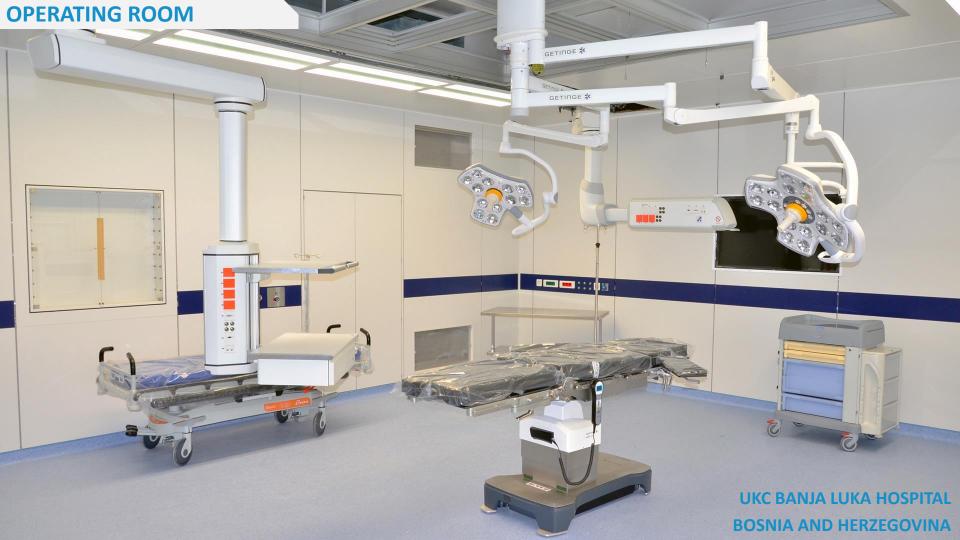

t prevents water from splashing. The unit comes ready for installation: Clean and waste water connection pipes are sent to the field mounted on the scrub unit for easy connection to the main line.

Scrub unit package also includes a basin mixer with hot and cold water regulation, soap dispenser, hand cleaner dispenser, brush holder and z-fold towel holder.





ACIBAD M PROJECT MANAGEMENT





#### **Nurse Desk and Benches**

Specially designed and produced from corian and laminate materials for the sterile areas in different shapes and sizes suitable for the number of nurses and the architectural layout. Design approach improves nurses' ability to focus and collaborate with teammates.

Seamless wire routing and undersurface cable management keep workspaces free of clutter.



















## **HYBRID OPERATING ROOM**





























THANK YOU FOR YOUR ATTENTION