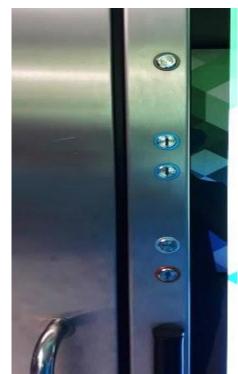

#### **Sliding doors**

Stainless steel or glass automatic sliding door leaf and door frame integrated into the modular system, width and height can be defined flexibly according to the project, 3 different door opening modes (full, half, permanent open), door release button activated by knee strike, inspection window with automatic jalousie in various sizes on stainless steel leaves. It can be manufactured with x-ray protection according to requirements.