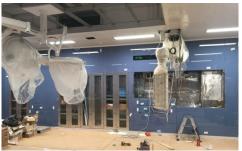

### **Mechanical Equipment**

**Laminar Flow Unit, Corner Exhaust Duct** 

#### **Laminar Flow Unit**

AISI 304 stainless steel or antibacterial coated galvanized steel body with high performance silk fabric laminator and H14 Hepa Filter.

#### **Corner Exhaust Duct**

Stainless Steel flush mounted fiber holders and 1.2 mm galvanized steel exhaust air intake ducts with special airtight connection outlets. Exhaust duct is a part of wall substructure and ready to connecting with main ventilation system.