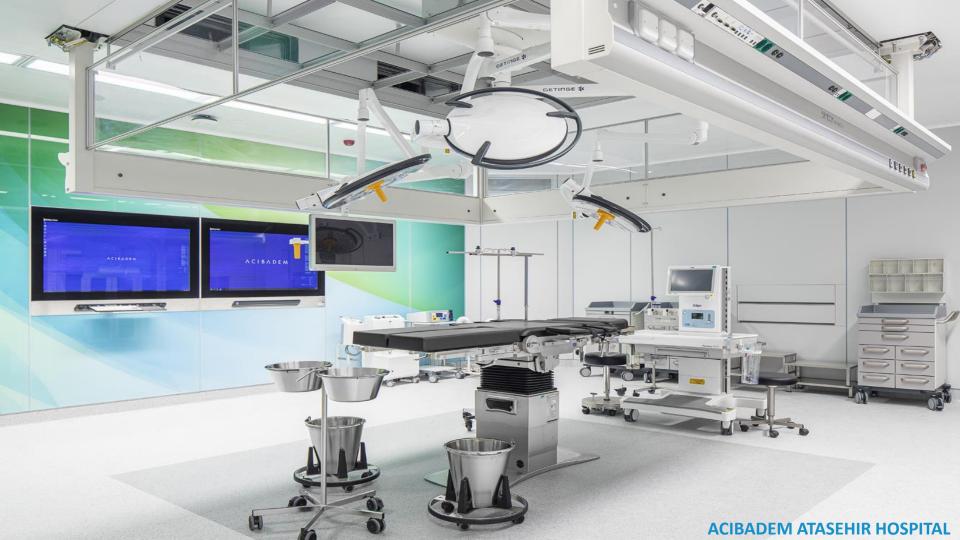

# **Ceiling Systems Ceiling**

Clip-in system modular suspended ceiling plates are made of 0.8 mm antibacterial powder coated galvanized steel. Dimensions are 600x600 mm or 600x1200 mm. A special wall-ceiling profile is used for a sterile transition and sealing at the junction points.

#### Lighting

Lighting elements are designed as dimmable, IP65 class, 6000 lumens, 4000K white light and accessible from under the luminaire for service/repair scenarios. Dimensions are 600x600 mm or 300x1200 mm.

# Technological Equipment OR Control Panel

Control panel package; It includes a 21.5" LCD touch monitor with 1920x1080 image quality, a PC, an electrical panel with Java-based software and control elements.

# Technological Equipment OR Control Panel

The control panel allows to control or monitor the features listed below:

- Monitoring and controlling the temperature value on the device
- Monitoring the humidity value
- Monitoring of room pressure value
- Lighting ON-OFF, DALI control, dim control of lighting
- Monitoring of isolated power supply and UPS
- Monitoring of medical gas alarms
- Blind control of vision glasses.