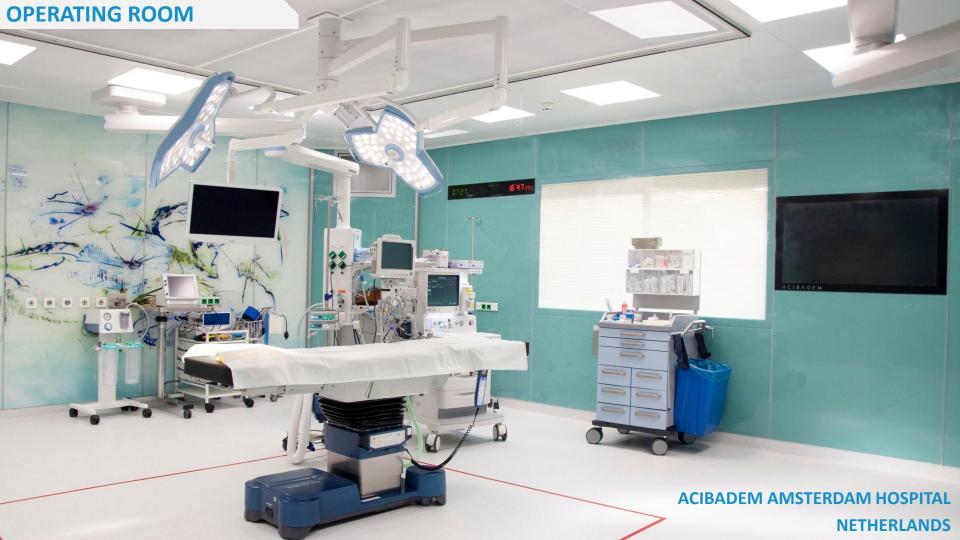

# 01

 Highly appropriate for sterile areas such as operating rooms, central sterilization and intensive care units.

 Infrastructure, walls, ceilings, floors, doors, medical devices and all other requirements that are completely independent of existing structural walls and supports are locked together to ensure maximum sealing as a single structure.