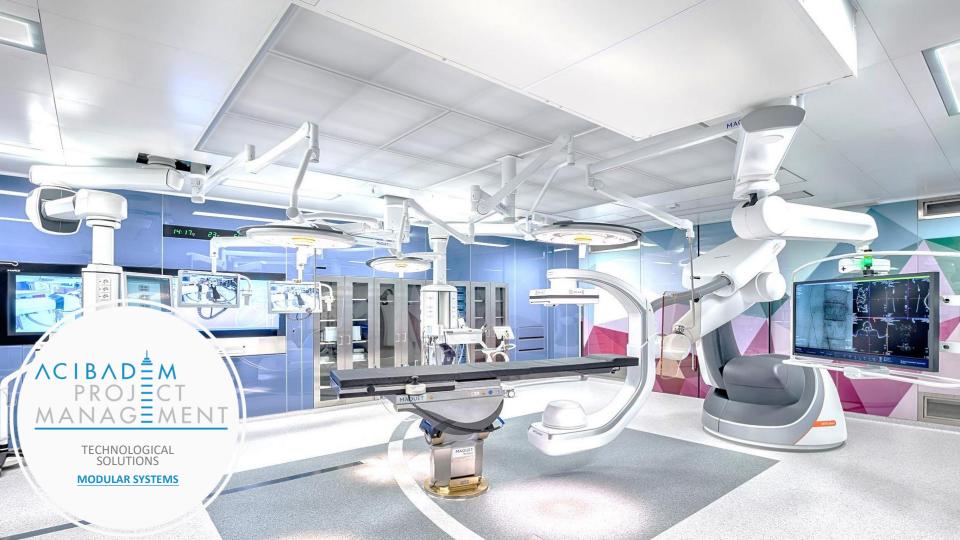

# 01

 Highly appropriate for sterile areas such as operating rooms, central sterilization and intensive care units.

 Infrastructure, walls, ceilings, floors, doors, medical devices and all other requirements that are completely independent of existing structural walls and supports are locked together to ensure maximum sealing as a single structure.

### **MODULAR SYSTEM'S ADVANTAGES**

- Durable and long lasting,
- Easily coordinated with other systems compared to projects using traditional construction methods,

- Flexible, easily adapt to new technologies,
- Provides operational efficiency with fast installation and modification,

- Easy and fast cleaning,
- With its simple demountable system, it provides easy access to the infrastructure for repairs or additions.