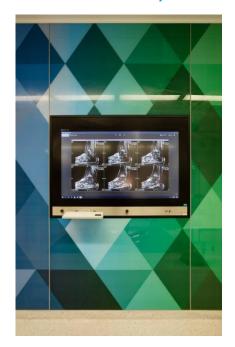

### **Technological Equipment**

Medical Monitor, Nurse PC, X-Ray Viewer, Infobar, Digital Clock